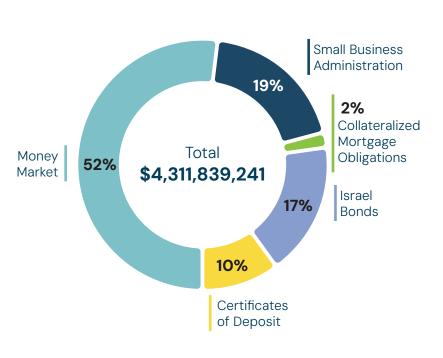

### Your Tax Dollars At Work: Investments

The Clerk of the Circuit Court & Comptroller is responsible for investing County money until it is needed to pay for County expenses. The County Investment Policy, approved by the Board of County Commissioners, limits the portfolio to high quality fixed-income securities and bank deposits that minimize volatility and preserve principal.

### **Portfolio Allocation**

Total Portfolio as of September 30, 2024

**Investment Income:** The amount of money earned from both the rate paid on the principal value of the investments as well as any unrealized and realized gains or losses due to changes in market value of the investments.