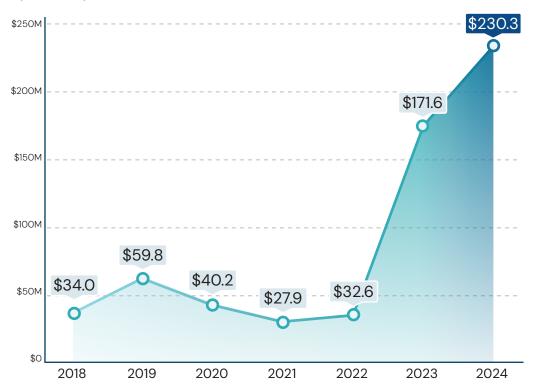

As the Chief Financial Officer, Treasurer and Auditor for Palm Beach County, I oversee a team that ensures money is spent in accordance with County policies and procedures and invests tax money to earn extra income for the County. In Fiscal Year 2024, our team's management of the County investment portfolio earned a record \$230 million in investment income – a more than 700% increase over the \$32.6 million earned in Fiscal Year 2022.

During FY24 the portfolio **earned a record \$230 million in investment income** for the taxpayers of Palm Beach County, an **increase of 34%** over the previous year, and more than seven times the income earned in FY22.

### **Investment Income**

Fiscal Years 2018–2024 (in millions)