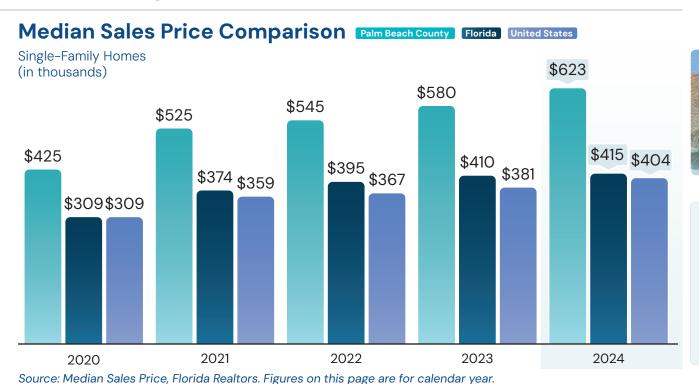

# About Your Housing Market

Palm Beach County's housing market continued to see the median sales price for a single-family home rise for the 12th consecutive year. The median sales price rose to \$622,500 for a single-family home, a **7.3% increase** over 2023.

Median Sales Price is the preferred summary statistic for price activity because, unlike average sales price, median sales price is not sensitive to high sales prices for small numbers of homes that may not be characteristic of the market area.