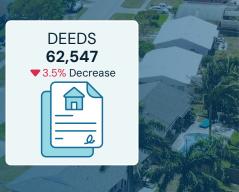

Total Households

July 1, 1909

948,243

\$76,592

581,119

Population

1,532,718

Geography Water

408 sq. miles

Geography Land

1,977 sq. miles

Shoreline 47 miles

Source: Palm Beach County Annual Budget Fiscal Year 2024

# About Your Housing Market

Palm Beach County's housing market continued to see the median sales price for a single-family home rise for the 12th consecutive year. The median sales price rose to \$622,500 for a single-family home, a **7.3% increase** over 2023.





Median Sales Price is the preferred summary statistic for price activity because, unlike average sales price, median sales price is not sensitive to high sales prices for small numbers of homes that may not be characteristic of the market area.

Mortgages,
Deeds and

**Foreclosures** 

Filed in 2024







# Your County's Funding: Revenue

Palm Beach County generates revenue from multiple sources, with the largest coming from property taxes.

Other revenue sources include user fees, grants, other local taxes and state shared revenues such as sales tax and infrastructure surtax. The County uses this money to provide necessary services for residents. Governmental activities represent those that are supported primarily by taxes and money from other local, state and federal government sources. They exclude the business-type activities of the County, such as the Department of Airports and the Water Utilities Department, which are intended to recover all or most of their costs through user fees.

Grants are primarily contributions by one organization to another. Typically, grants to Palm Beach