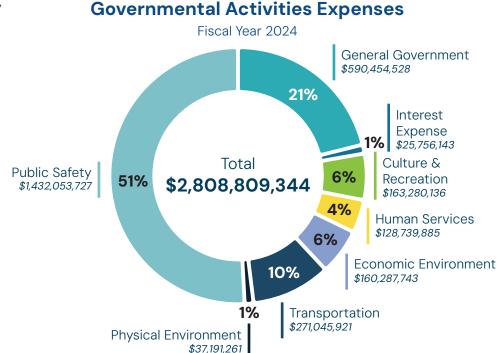

# Your County's Expenses: Where Your Money Goes

Governmental Activities Expenses are the costs Palm Beach County pays to provide many of the services that benefit residents on a day-to-day basis, such as police, firefighters, parks and roads.

Palm Beach County's Governmental Activities Expenses saw only a slight increase in FY24 over the previous year, experiencing an increase of **less than 1%**.

Public safety expenses decreased in FY24 by approximately \$46 million, or 3% from the previous fiscal year due primarily to a decline in the net pension liability for the Sheriff and Fire-Rescue departments.

Human services expenses decreased in FY24 by approximately \$28 million or 18% from the previous fiscal year due to the leveling off of spending for COVID-19 related programs.

Interest expense increased in FY24 approximately \$5 million, or 24% from the previous fiscal year due in part to the issuance of a new \$95 million affordable and workforce housing bond.

### **Governmental Activities Expenses**