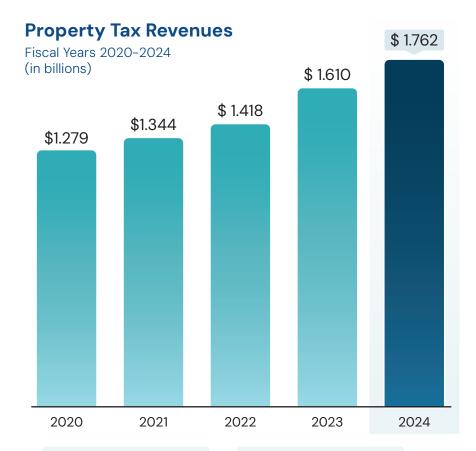

# Your County's Funding: Property Taxes

Property taxes are the largest single source of funding for Palm Beach County, accounting for just over half of the total revenues in FY24.

Revenue from property taxes **increased 9%** from the prior year, due to higher overall taxable values. The percentage increase was tempered by a decrease in the operating millage rate that began in FY23.

YEAR-OVER-YEAR

9% INCREASE