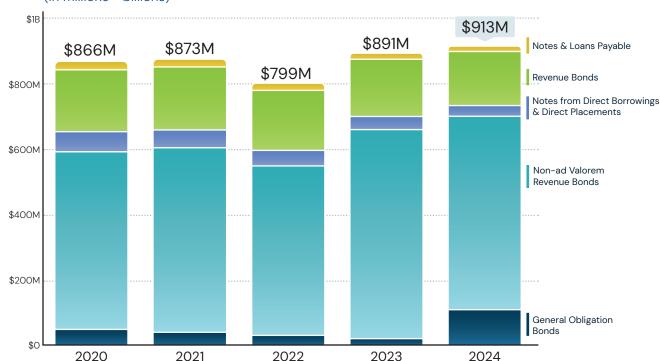

General Obligation Bonds increased in FY24, making the County's overall debt increase more than 2%.

Much like a credit score, the County is assigned a bond rating that is used to determine the amount of interest it pays on the money it borrows. The County has consistently earned a **AAA rating** – the highest level an organization can receive. As a result, the County is able to borrow money at lower interest rates.

### **Debt Outstanding**

Fiscal Years 2020–2024 (in millions – billions)