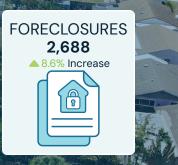

Total Households

July 1, 1909

948,243

\$76,592

581,119

Population

1,532,718

Geography Water

408 sq. miles

Geography Land

1,977 sq. miles

Shoreline 47 miles

Source: Palm Beach County Annual Budget Fiscal Year 2024

# About Your Housing Market

Palm Beach County's housing market continued to see the median sales price for a single-family home rise for the 12th consecutive year. The median sales price rose to \$622,500 for a single-family home, a **7.3% increase** over 2023.





Median Sales Price is the preferred summary statistic for price activity because, unlike average sales price, median sales price is not sensitive to high sales prices for small numbers of homes that may not be characteristic of the market area.

Mortgages,
Deeds and

**Foreclosures** 

Filed in 2024







# Your County's Funding: Revenue

Palm Beach County generates revenue from multiple sources, with the largest coming from property taxes.

Other revenue sources include user fees, grants, other local taxes and state shared revenues such as sales tax and infrastructure surtax. The County uses this money to provide necessary services for residents. Governmental activities represent those that are supported primarily by taxes and money from other local, state and federal government sources. They exclude the business-type activities of the County, such as the Department of Airports and the Water Utilities Department, which are intended to recover all or most of their costs through user fees.

Grants are primarily contributions by one organization to another. Typically, grants to Palm Beach C