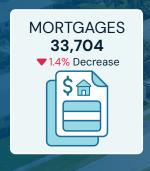

me

Total Households

July 1, 1909

948,243

\$76,592

581,119

Population

1,532,718

Geography Water

408 sq. miles

Geography Land

1,977 sq. miles

Shoreline 47 miles

Source: Palm Beach County Annual Budget Fiscal Year 2024

# About Your Housing Market

Palm Beach County's housing market continued to see the median sales price for a single-family home rise for the 12th consecutive year. The median sales price rose to \$622,500 for a single-family home, a **7.3% increase** over 2023.





Median Sales Price is the preferred summary statistic for price activity because, unlike average sales price, median sales price is not sensitive to high sales prices for small numbers of homes that may not be characteristic of the market area.

Mortgages,
Deeds and

**Foreclosures** 

Filed in 2024







# Your County's Funding: Revenue

Palm Beach County generates revenue from multiple sources, with the largest coming from property taxes.

Other revenue sources include user fees, grants, other local taxes and state shared revenues such as sales tax and infrastructure surtax. The County uses this money to provide necessary services for residents. Governmental activities represent those that are supported primarily by taxes and money from other local, state and federal government sources. They exclude the business-type activities of the County, such as the Department of Airports and the Water Utilities Department, which are intended to recover all or most of their costs through user fees.

Grants are primarily contributions by one organization to another. Typically, grants to Palm Bea