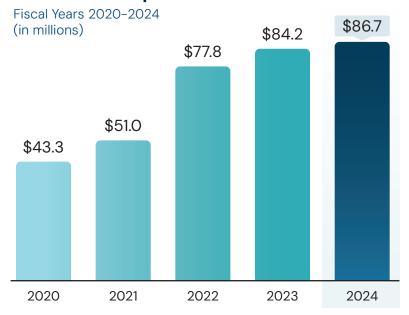

### **Investment Income**

Fiscal Years 2018–2024 (in millions)

During FY24 the portfolio **earned a record \$230 million in investment income** for the taxpayers of Palm Beach County, an **increase of 34%** over the previous year, and more than seven times the income earned in FY22.

For the sixteenth consecutive year, the Centre for Fiduciary Excellence certified the Clerk of the Circuit Court & Comptroller as adhering to a global standard of excellence in managing the County's investments.