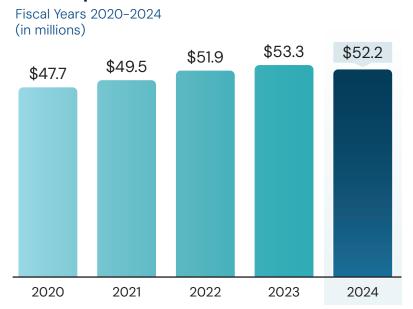

# Your County's Funding: Other Taxes

Tax revenues from other sources remained relatively flat in FY24, with Sales Tax revenues holding at \$250 million.

Local Option Gas Tax revenue **dropped 2%** to \$52.2 million and Tourist Development Tax revenues **increased 3%** over FY23.

### **Local Option Gas Tax**