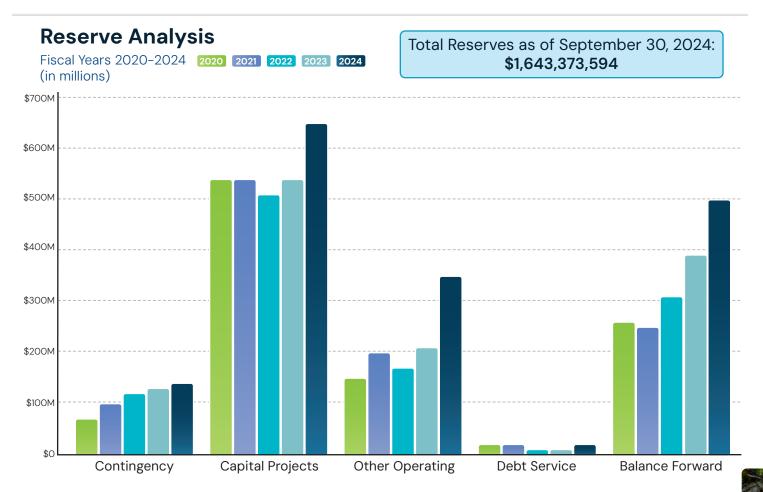

# Your County's Expenses: Reserves

**Reserves** are funds that are set aside to pay for expenses, both planned and unanticipated, including current and future projects. FY24 saw a **29% increase** in reserve funds over the previous year. For budget purposes, they are divided into five categories.

- 1 Contingency Reserves are established to meet unanticipated needs.
- 2 Capital Projects Reserves are set aside for capital improvement projects.
- 3 Other Operating Reserves are dollars for a variety of specific potential needs.
- 4 Debt Service Reserves are established for future debt service payments.
- **5** Balance Forward Reserves are carried forward from prior fiscal years.