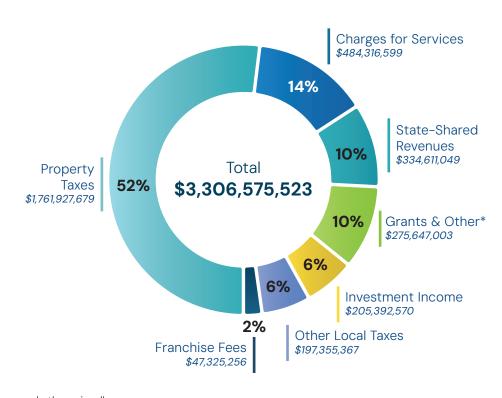

### **Governmental Activities Revenue**

Fiscal Year 2024

<sup>\*</sup>Grants & Other includes operating and capital grants, contributions, franchise fees, investment income and other miscellaneous revenues

# Your County's Funding: Revenue

Palm Beach County generates revenue from multiple sources, with the largest coming from property taxes.

Other revenue sources include user fees, grants, other local taxes and state shared revenues such as sales tax and infrastructure surtax. The County uses this money to provide necessary services for residents. Governmental activities represent those that are supported primarily by taxes and money from other local, state and federal government sources. They exclude the business-type activities of the County, such as the Department of Airports and the Water Utilities Department, which are intended to recover all or most of their costs through user fees.

Grants are primarily contributions by one organization to another. Typically, grants to Palm Beach County come from state and federal government sources. Grants are usually made for specified purposes.