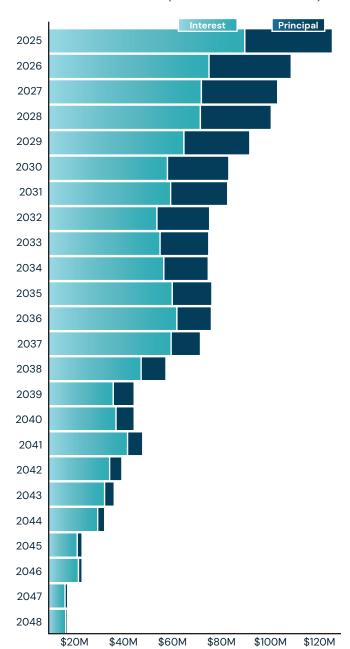

### Your Tax Dollars At Work: **Debt**

Palm Beach County borrows money, or issues **bonds**, to help fund large projects. The County repays the bonds over a period of time, sharing the cost with current and future taxpayers.

General Obligation Bonds increased in FY24, making the County's overall debt increase more than 2%.

Much like a credit score, the County is assigned a bond rating that is used to determine the amount of interest it pays on the money it borrows. The County has consistently earned a **AAA rating** – the highest level an organization can receive. As a result, the County is able to borrow money at lower interest rates.

### **Debt Outstanding**

Fiscal Years 2020–2024 (in millions – billions)

### **Future Debt Service Payments**

Fiscal Years 2025–2049 (If no new debt is added)