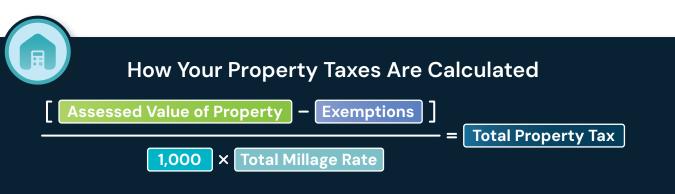

# Your County's Funding: Property Taxes

The Board of County Commissioners (BOCC) and other taxing entities each set a property tax rate, called a **millage rate**, which is used to calculate your overall property taxes.

A **mill** is equal to \$1 for every \$1,000 of assessed property value. The amount you pay in property taxes each year is based on the formula below.

### **Property Tax Rate**

The countywide operating millage rate for FY24 was 4.5000 mills, a reduction from the previous rate of 4.715 that had been in effect since FY23.