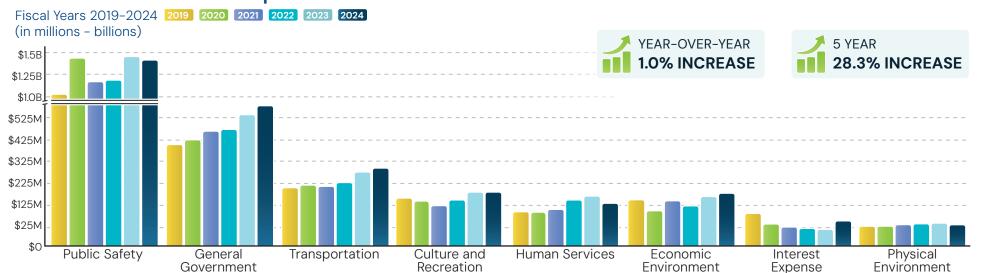

Palm Beach County's Governmental Activities Expenses saw only a slight increase in FY24 over the previous year, experiencing an increase of **less than 1%**.

Public safety expenses decreased in FY24 by approximately \$46 million, or 3% from the previous fiscal year due primarily to a decline in the net pension liability for the Sheriff and Fire-Rescue departments.

Human services expenses decreased in FY24 by approximately \$28 million or 18% from the previous fiscal year due to the leveling off of spending for COVID-19 related programs.

Interest expense increased in FY24 approximately \$5 million, or 24% from the previous fiscal year due in part to the issuance of a new \$95 million affordable and workforce housing bond.