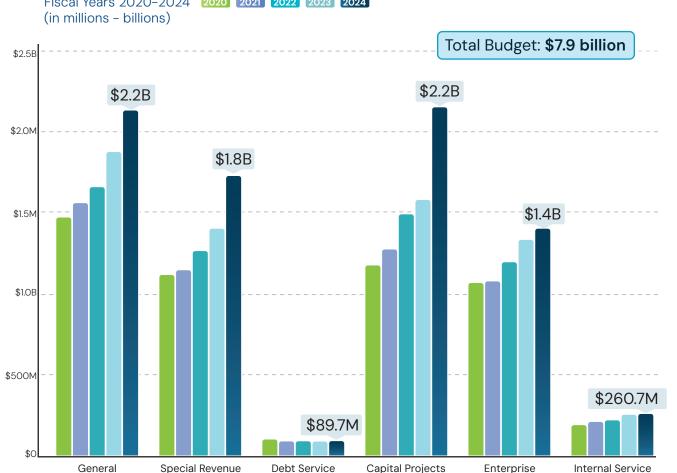

### **Budget By Fund Type** Fiscal Years 2020–2024 2020 2021

Fund

**Funds** 

**Funds** 

**Funds** 

**Funds** 

**Funds** 

The County's budget consists of six fund types. By law, each fund type must be balanced and may not show a deficit.

For FY24, the Capital Projects Fund saw a 28% increase due to increased spending on infrastructure projects, parks and a new Supervisor of Elections building.

Special Revenue Funds increased 23% due to cost increases for Fire Rescue, County Library and Affordable Housing activities.

General Fund: The primary operating fund that pays for government operations.

Special Revenue Funds: Funds from sources such as library fees, grants and Tourist Development taxes, which may only be used for specific purposes.

Debt Service Funds: Funds designed to hold money to pay for principal and interest on the County's long-term debt.

Capital Projects Funds: Funds that include money for major projects such as roads, parks and libraries.

**Enterprise Funds:** Funds that contain user fees from revenue-producing County operations, such as the Department of Airports and Water Utilities.

Internal Service Funds: Funds that include money paid for goods and services received from one County department or Constitutional Officer to the other, for example fleet management.