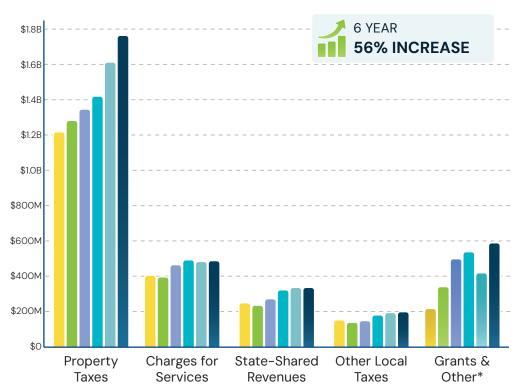

### **Trends in Governmental Activities Revenue**

Fiscal Years 2019-2024 (in millions - billions)

# Your County's Funding: Revenue

Palm Beach County generates revenue from multiple sources, with the largest coming from property taxes.

Other revenue sources include user fees, grants, other local taxes and state shared revenues such as sales tax and infrastructure surtax. The County uses this money to provide necessary services for residents. Governmental activities represent those that are supported primarily by taxes and money from other local, state and federal government sources. They exclude the business-type activities of the County, such as the Department of Airports and the Water Utilities Department, which are intended to recover all or most of their costs through user fees.

Grants are primarily contributions by one organization to another. Typically, grants to Palm Beach County come from state and federal government sources. Grants are usually made for specified purposes.