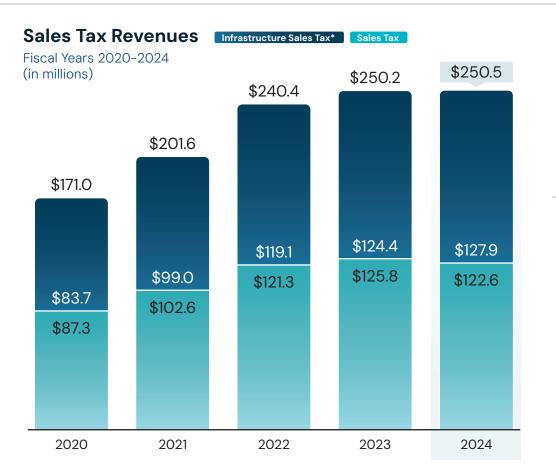

# Your County's Funding: Other Taxes

Tax revenues from other sources remained relatively flat in FY24, with Sales Tax revenues holding at \$250 million.

Local Option Gas Tax revenue **dropped 2%** to \$52.2 million and Tourist Development Tax revenues **increased 3%** over FY23.

\*Palm Beach County's "One Penny" infrastructure surtax, which was approved by voters in November 2016, is currently scheduled to end on December 31, 2025. This 1% surtax funds infrastructure repairs, restorations and replacements and maintains current service levels by the School District, Palm Beach County and 39 municipalities.