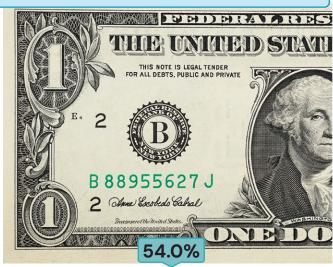

Your total millage rate will be the sum of all millage rates from the taxing districts in which your property is located. See the dollar bill chart on the next page for an example.

# Your County's Funding: Property Taxes

If you own property in Palm Beach County, your annual tax bill funds much more than County government.

Other agencies including the Palm Beach County School Board, Children's Services Council and the Health Care District of Palm Beach County each establish a millage rate, which is reflected in your annual tax bill.

You may also pay taxes to a municipality, to a special taxing district such as the Solid Waste Authority and to the County for fire rescue services.

This illustration is an example of how each of your tax dollars is divided among countywide taxing authorities. Municipalities and other taxing authorities that do not levy taxes countywide are not included in this illustration.

### **Breakdown of Your Property Bill**

Assuming an assessed value of \$365,000 and both the \$25,000 School Exemption and \$50,000 Other Exemption

Countywide Portion of Total Taxes: \$4,067.92

Palm Beach County School Board\* \$2.195.38

Palm Beach

Palm Beach County \$212.97

Healthcare District of South Florida Water Management District \$72.48

Florida Inland

<sup>\*</sup>The Palm Beach County School Board's FY24 operating millage rate of 3.201 is set by the Florida Legislature, called "Local Support".